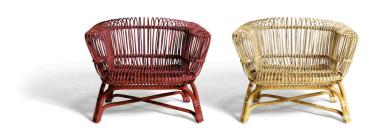

## Materials

Frame

seat in rattan, base in Manila and frame in Malacca with armour in Indian cane and bindings in extra-quality rattan skin threads. Natural or semi-matt red lacquer finish. Thermoplastic feet.