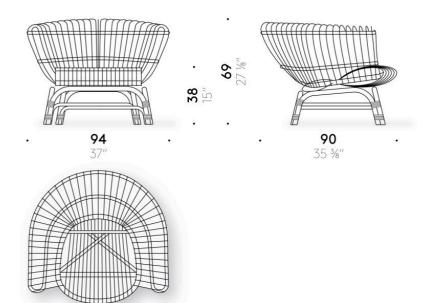

## Materials

Frame

seat in rattan, base in Manila and frame in Malacca with armour in Indian cane and bindings in extra-quality rattan skin threads. Natural or semi-matt red lacquer finish. Thermoplastic feet.